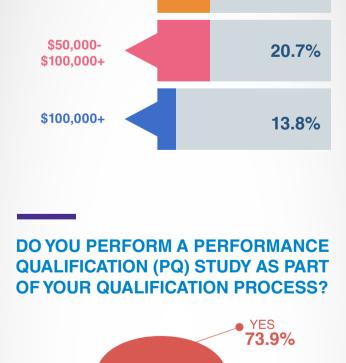

(TERTIARY) PACKAGING?

44.8% to specify or Do not know Less than 20.7% \$50,000

**PACKAGING?** 

Do not wish

NO • 26.1%

44.8% to specify or Do not know Less than 24.1% \$50,000 \$50,000-17.2% \$100,000+

**SERVICES OF ALL TEMPERATURE** SENSITIVE TERTIARY PACKAGING?

Do not wish

IF YES, IS IT LANE SPECIFIC?

26.1%