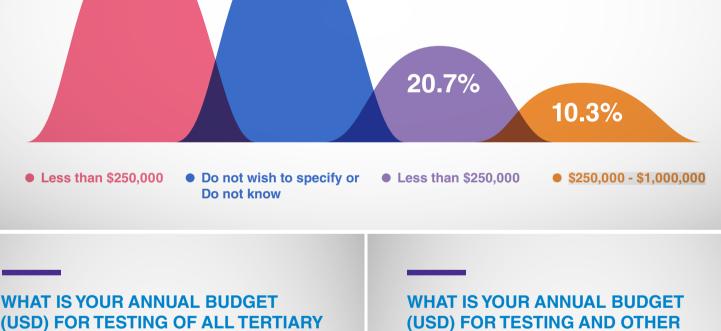

(TERTIARY) PACKAGING?

44.8% to specify or Do not know Less than 20.7% \$50,000

**PACKAGING?** 

Do not wish

NO • 26.1%

44.8% to specify or Do not know Less than 24.1% \$50,000 \$50,000-17.2% \$100,000+

**SERVICES OF ALL TEMPERATURE** SENSITIVE TERTIARY PACKAGING?