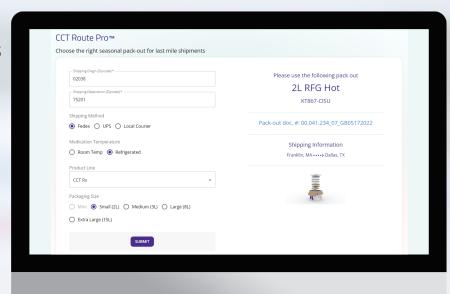

#### **CCT ROUTE PRO**

#### Recommended pack out:

- 2L Refrigerated Hot
- 2L Refrigerated Moderate
- 2L Refrigerated Cold

| Please use the following pack out  2L RFG Hot  KT867-CISU |
|-----------------------------------------------------------|
| Pack-out doc. #: 00.041.234_07_GB05172022                 |
| Shipping Information Franklin, MA •••• Dallas, TX         |
| accomp.                                                   |

## **Simple 6 Step Process**

- 1. Enter the shipping origin's zip code.
- 2. Eter the destination zip code.
- 3. Select shipping method.
- 4. Choose the medication's temperature range.
- 5. Select the product line.
- 6. Select the size of the shipper.