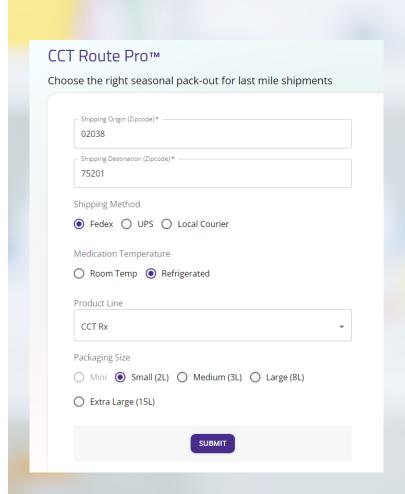

## **Simple 6 Step Process**

- 1. Enter the shipping origin's zip code.
- 2. Eter the destination zip code.
- 3. Select shipping method.
- 4. Choose the medication's temperature range.
- 5. Select the product line.
- 6. Select the size of the shipper.